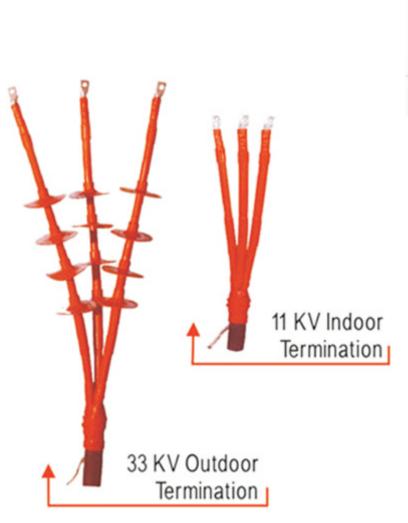

## For Indoor Termination

3 core & 12 core Indoor Outdoor Teminations are suitable for XLPE / PVC / PILC medium Voltage Cables from 3.3 KV upto 36 Kv(E)

Kits conform to requirements of VDE0278, IEEE48, IEC & other International standards.

Heat Shrink Indoor and outdoor termination Kits suitable for Paper Insulated cable up to36 KV are also available.