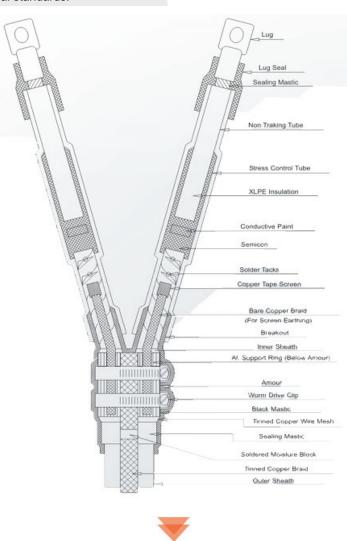

## Features:

Adequete stress control

Easy to handle

Wide cross-section range

Excellent behavious under enviornmental polution

Unlimited shelf life

Immeditely operational, kits testes as per IS 13573 at CPRI

Kits conform to requirements of VDE0278, IEEE48, IEC & other International standards.

Heat Shrink Indoor and outdoor termination Kits suitable for Paper Insulated cable up to36 KV are also available.