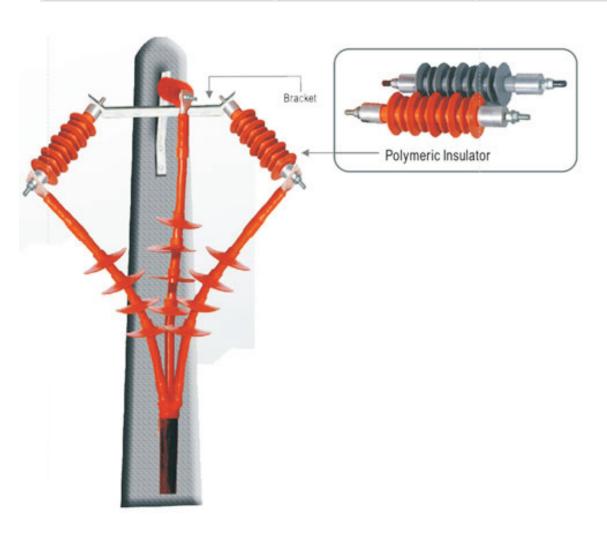

## For Outdoor Termination

Termination mounted on a single pole require reasonable clearance from the structure and support. The Polymeric Insulators with mounting Brackets are used to provide support to the Outdoor terminations from 11KV up to 36KV.

The insulator is made from a glass reinforced core covered with weather resistant Polymeric shaded sleeve with metallic fittings at both ends.

Gripsil insulators have the advantage of better creepage, good electrical properties and better performance in highly polluted environments and resistant to chemical and UV radiation.